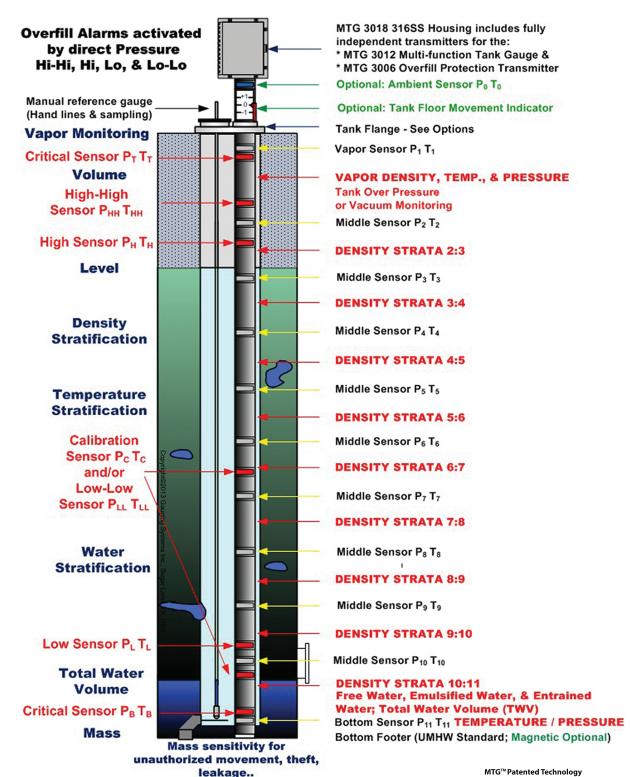

## MTG 3018 Multi-function Tank Gauge™

## A Tank Gauge should provide more usable data and operational benefits than just Redundant Level.

- Volume to Custody Transfer Accuracy
- Over fill & Under fill Protection by Direct Pressure
- Unauthorized Movement by Mass Sensitivity Leak **Detection Ext...**
- Vapor Emissions & Tank pressure monitoring
- In-Tank Blending & Mixing
- Density, Water, & Temperature (Stratification) Profiling
- Total Water by Strata (Free, Emulsified & Entrained Water)
- Tank Bottom Movement Indicator (Measurement)

Thus, providing multiple payback on your tank gauging investment

One instrument provides...

- Intrinsically Safe Instrument No Moving Parts
- One tank opening (With or without gauge well)
- Redundant gauge requires two independent electrical connections (Power & Signal)
- Multiple communications options
- Bottom referenced
- Self calibrating & Self diagnostic

## MTG 3018 MTG & OVERFILL PROTECTION

**Redundant-Independent MTG and Independent Overfill Gauge** 

MTG™ Patented Technology Copyright©2013 Gauging Systems Inc., Sugar Land, TX USA

Gauging Systems Inc. www.gaugingsystemsinc.com